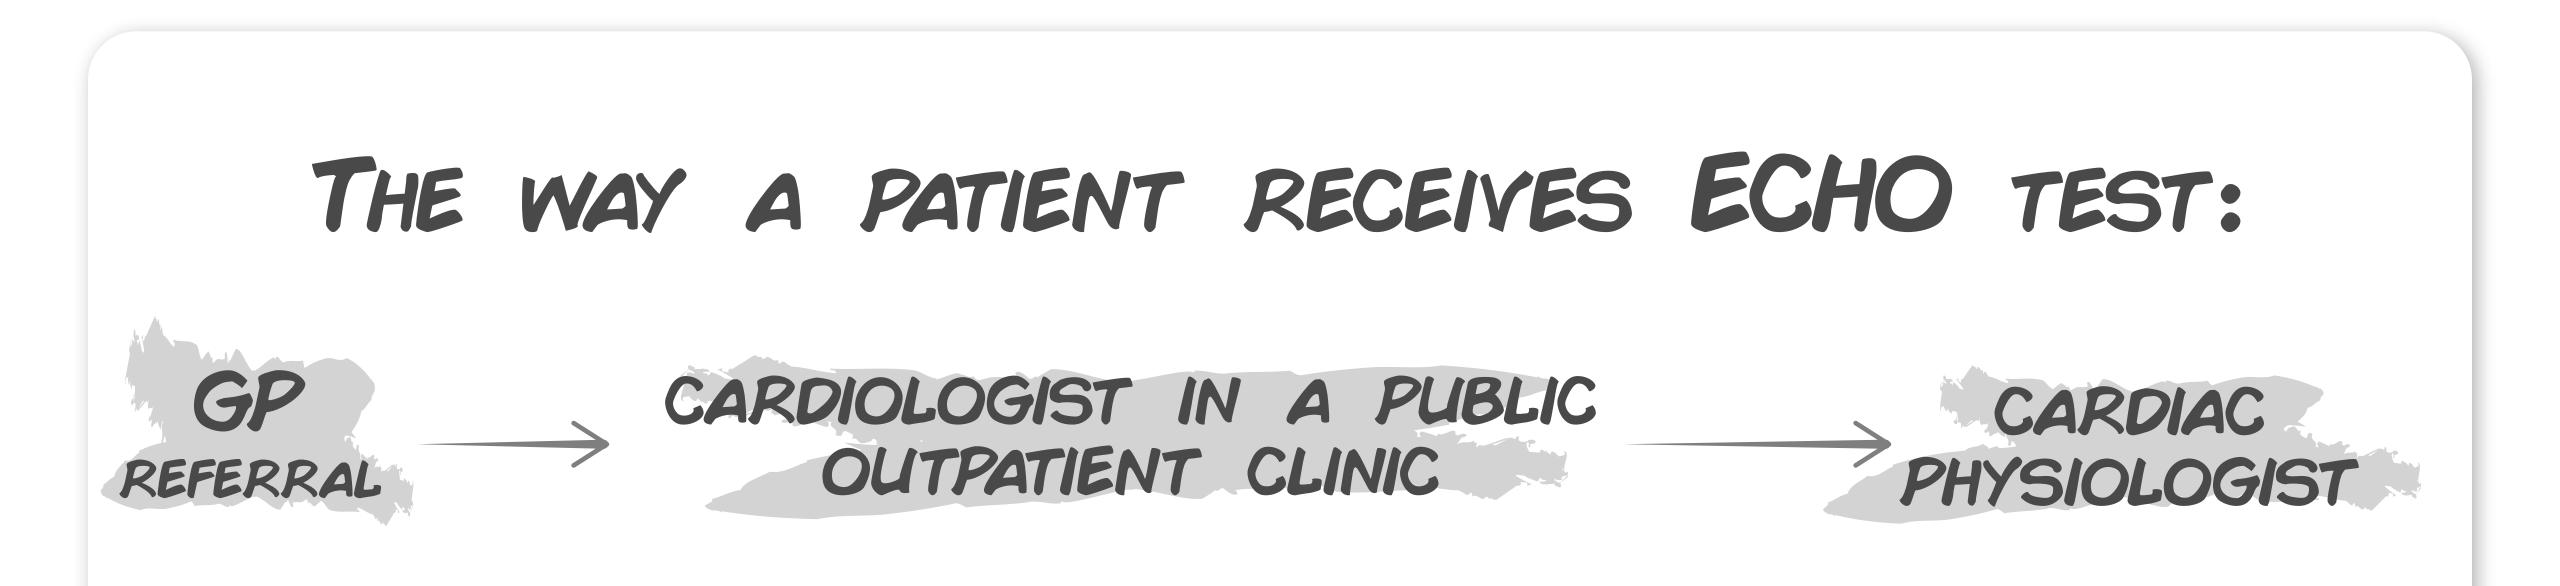

## Heart diagnosis

#### Do you know that wait times for an **ECHO test in Ireland** can be up to 1 year?

#### Public hospital 6 to 12 months wait time

of public hospitals **DO NOT offer GPs** direct access to echocardiograms.

> of trained personnel!

enough streamlined referral pathways

#### Reduce the backlog by bringing ECHO to GPs