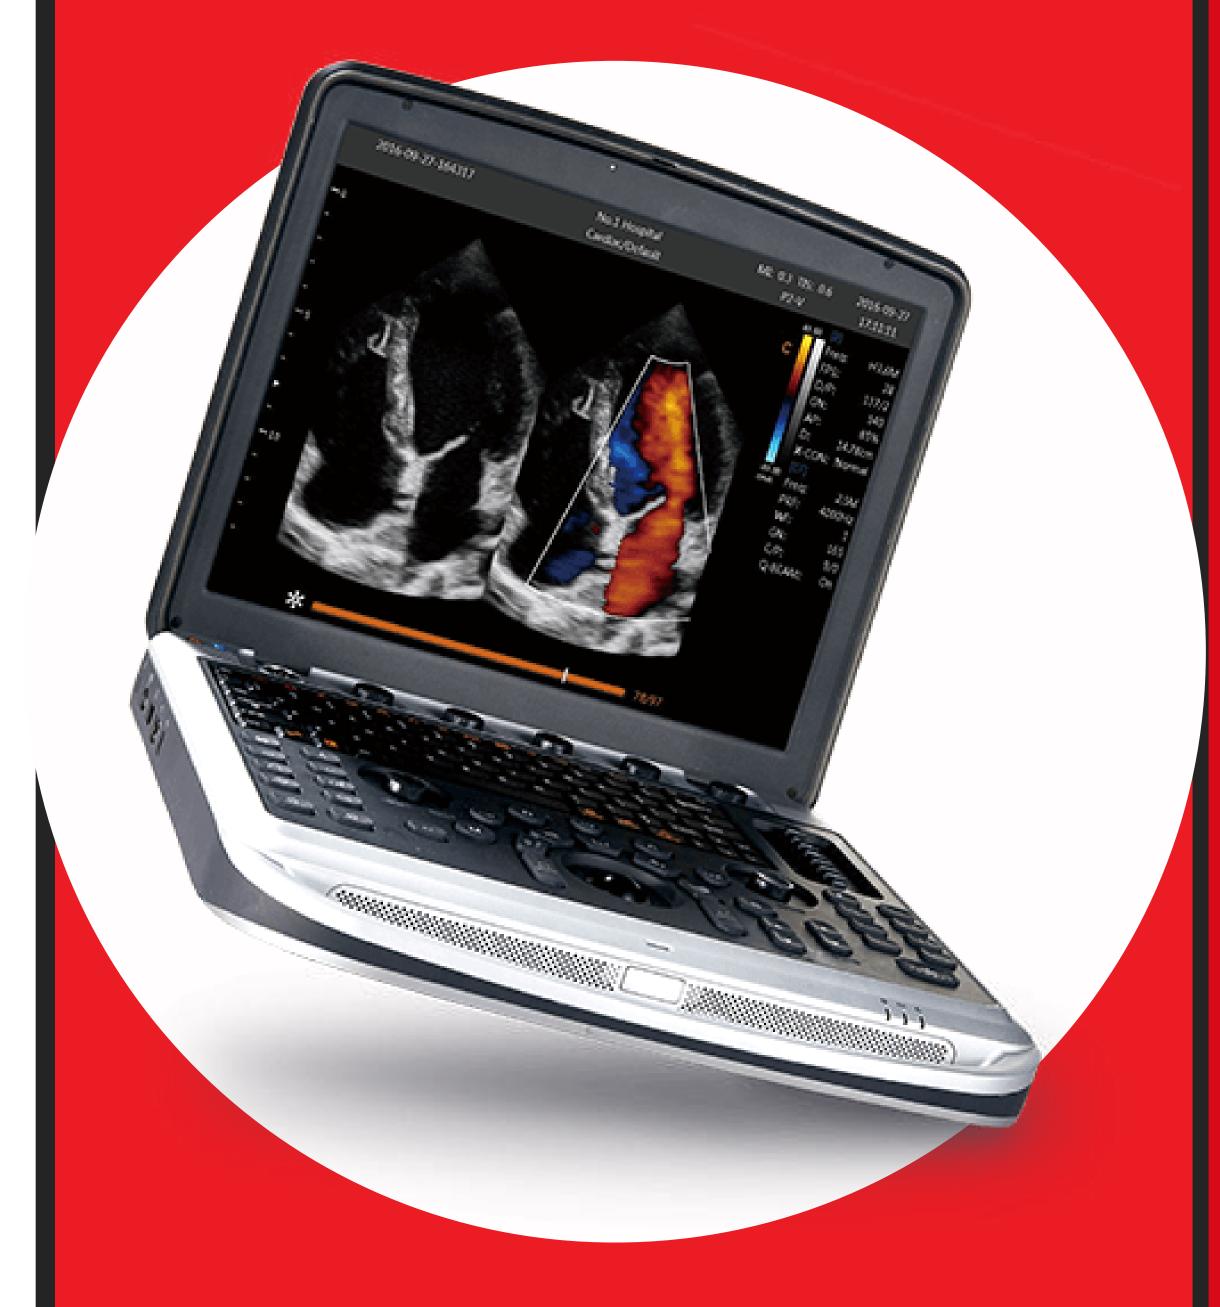

### Portable ECHO

# Solution 2

**Portable ECHO can be** included in Primary Care next to ECG.

- Takes many months of training for basic understanding

- Need cardiologist or specialist to interpret the **report** 

- Price for testing from \$200